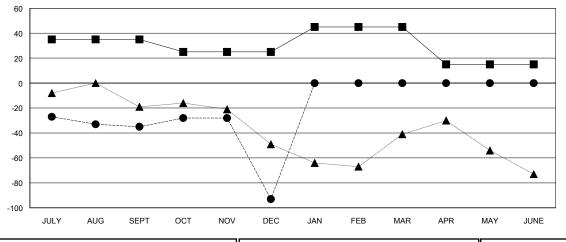

## GMT: STACEY JONES LOCATION FLORIDA GMT CA Clubs Members

| Members               |                           |                         |                                              |  |  |  |
|-----------------------|---------------------------|-------------------------|----------------------------------------------|--|--|--|
| RESULTS FOR 2017-2018 |                           |                         |                                              |  |  |  |
| QUARTER               | MEMBER GROWTH NET<br>GOAL | MEMBER GROWTH<br>ACTUAL | DROPPED MEMBERS ACTUAL (including transfers) |  |  |  |
| JULY/AUG/SEPT         | 35                        | 65                      | 81                                           |  |  |  |
| OCT/NOV/DEC           | -10                       | 45                      | 86                                           |  |  |  |
| JAN/FEB/MAR           | 20                        | 0                       | 0                                            |  |  |  |
| APR/MAY/JUNE          | -30                       | 0                       | 0                                            |  |  |  |

## GOALS AND ACTUAL MEMBERS CUMULATIVE

| -■- MEMBER GRO    | WTH NET GOAL     |   |
|-------------------|------------------|---|
| - ● - MEMBER GRO  | OWTH ACTUAL      |   |
| - A - LAST YEAR M | MEMBERSHIP ACTUA | L |
|                   |                  |   |
|                   |                  |   |
|                   |                  |   |