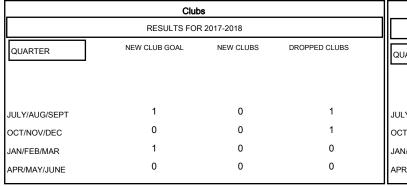

## MONTHLY MEMBERSHIP PROGRESS REPORT

District 35 L

Results as of: 12/31/2017

## GMT: STACEY JONES LOCATION FLORIDA GMT CA Clubs Members



| Members               |                           |                         |                                              |  |  |  |
|-----------------------|---------------------------|-------------------------|----------------------------------------------|--|--|--|
| RESULTS FOR 2017-2018 |                           |                         |                                              |  |  |  |
| QUARTER               | MEMBER GROWTH NET<br>GOAL | MEMBER GROWTH<br>ACTUAL | DROPPED MEMBERS ACTUAL (including transfers) |  |  |  |
| JULY/AUG/SEPT         | 35                        | 65                      | 81                                           |  |  |  |
| OCT/NOV/DEC           | -10                       | 45                      | 86